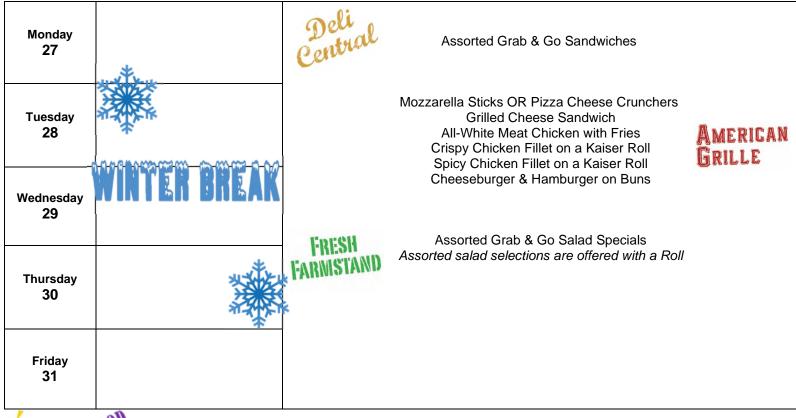

# Available Daily

|               |                                                                     | Deli<br>Central | Assorted Grab & Go Sandwiches                                                                                                                                                                                                      |                    |
|---------------|---------------------------------------------------------------------|-----------------|------------------------------------------------------------------------------------------------------------------------------------------------------------------------------------------------------------------------------------|--------------------|
| Wednesday     | Pasta w/ Meatballs & a Split<br>Top Dinner Roll                     |                 | Mozzarella Sticks OR Pizza Cheese Crunchers<br>Grilled Cheese Sandwich<br>All-White Meat Chicken with Fries<br>Crispy Chicken Fillet on a Kaiser Roll<br>Spicy Chicken Fillet on a Kaiser Roll<br>Cheeseburger & Hamburger on Buns | American<br>Grille |
| 1             | Top Diffile Roll                                                    | FRESH           | Assorted Grab & Go Salad Specials Assorted salad selections are offered with a Roll                                                                                                                                                |                    |
| Thursday<br>2 | Sweet & Sour Chicken w/<br>Vegetable Fried Rice & Fortune<br>Cookie | FARWSTAND       |                                                                                                                                                                                                                                    |                    |
| Friday<br>3   | Assorted Pizza                                                      |                 |                                                                                                                                                                                                                                    |                    |

rab & Go Sandwiches

OR Pizza Cheese Crunchers Cheese Sandwich leat Chicken with Fries en Fillet on a Kaiser Roll en Fillet on a Kaiser Roll er & Hamburger on Buns

AMERICAN GRILLE

ab & Go Salad Specials lections are offered with a Roll

Assorted Grab & Go Sandwiches

Mozzarella Sticks OR Pizza Cheese Crunchers Grilled Cheese Sandwich All-White Meat Chicken with Fries Crispy Chicken Fillet on a Kaiser Roll Spicy Chicken Fillet on a Kaiser Roll Cheeseburger & Hamburger on Buns

Assorted Grab & Go Salad Specials Assorted salad selections are offered with a Roll

Fruits & vegetables from The Farm Stand are included w/ lunch. A complete meal includes: Entrée w/ Protein/Grain, a Trip to The Farm Stand (students must select at least a serving of fruit or vegetable) & a Choice of Milk. All Snacks are in compliance w/ the State's Guidelines. Your comments are important to us. Please e-mail us at comments@pomptonian.com. Menu Subject to Change. Product substitutions may occur due to supply chain disruptions as a result of COVID-19